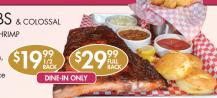

### RACK OF RIBS & COLOSSAL PUB STYLE POPCORN SHRIMP

Served with homemade cornbread, baked beans.

coleslaw & choice of Navajo Brand BBQ sauce 2PM - 10PM